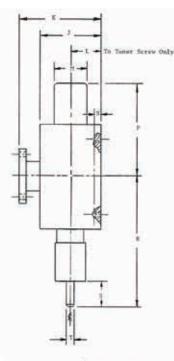

## FEATURES:

- Frequency 9.4 9.6 GHz
- Peak power output 8 kW
- Duty cycle .001
- Anode voltage 6.0 kV
- Anode current 5.5 amps
- Pulse width .25 microseconds
- Heater 6.3 volts @ 1.2 amps
- Conduction cooled
- Mechanically tunable