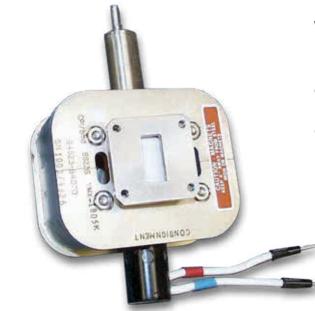

## FEATURES:

- Frequency 9.4 9.6 GHz
- Peak power output 8 kW
- Duty cycle .001
- Anode voltage 6.0 kV
- Anode current 5.5 amps
- Pulse width .25 microseconds
- Heater 6.3 volts @ 1.2 amps
- Conduction cooled
- Mechanically tunable