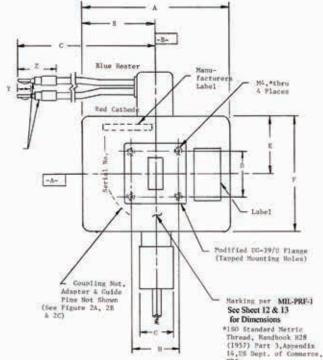

## FEATURES:

- Frequency 9.4 9.6 GHz
- Peak power output 8 kW
- Duty cycle .001
- Anode voltage 6.0 kV
- Anode current 5.5 amps
- Pulse width .25 microseconds
- Heater 6.3 volts @ 1.2 amps
- Conduction cooled
- Mechanically tunable